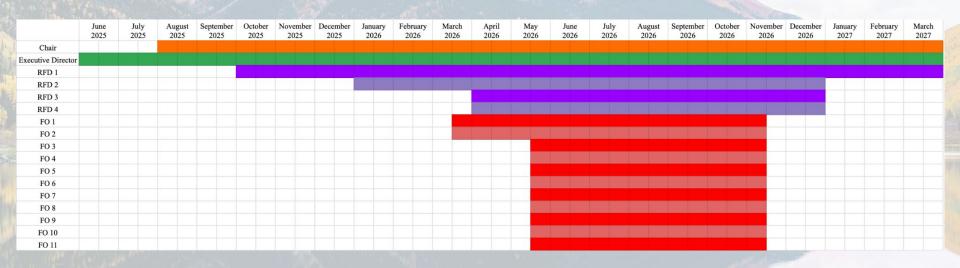

67



#### Executive Director (Alec J. Hanna)

 Hiring approved by the Executive Committee on May 5, 2025 \$7,083.34/month

2025: \$49,583.33

**2026:** \$85,000.00

2027: \$21,250.00

TOTAL: \$155,833.33



### Regional Field Director x4

- First position starting October 1
- Second position starting January 1
- Third and fourth positions starting April 1
- Three of four ending on December 31
- One position remaining through term

\$5,416.67/month

2025: \$16,250.00

2026: \$227,500.00

2027: \$16,250.00

TOTAL: \$260,000.00



### Field Organizers x11

- First two positions starting March 15
- Remaining nine positions starting May 15
- All positions ending November 15

\$3,750.00/month

2025: \$0.00

**2026:** \$262,500.00

2027: \$0.00

TOTAL: \$262,500.00



#### Timeline/Gantt Chart





## Month-to-Month Spending

| r    | January     | February    | March       | April       | May         | June        | July        | August      | September   | October     | November    | December    |
|------|-------------|-------------|-------------|-------------|-------------|-------------|-------------|-------------|-------------|-------------|-------------|-------------|
| 2025 |             |             |             |             |             | \$7,083.34  | \$7,083.34  | \$15,416.67 | \$15,416.67 | \$20,833.34 | \$20,833.34 | \$20,833.34 |
| 2026 | \$26,250.01 | \$26,250.01 | \$30,000.01 | \$44,583.35 | \$61,458.35 | \$78,333.35 | \$78,333.35 | \$78,333.35 | \$78,333.35 | \$78,333.35 | \$57,708.35 | \$37,083.35 |
| 2027 | \$20,833.34 | \$20,833.34 | \$20,833.34 |